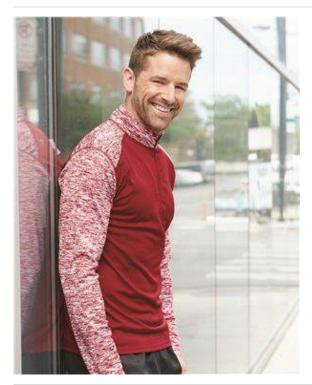

- 3.5 oz., 100% Polyester moisture management/antimicrobial fabric
- Sublimated collar, shoulder panels and sleeves
- Self-fabric collar with 7" locking zipper
- Badger sport paneled shoulder for maximum movement with coverstitching
- Badger heat-seal logo on left sleeve