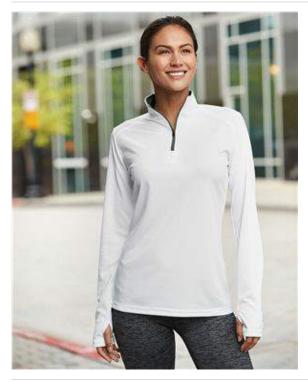

## Badger - B-Core Women's Quarter-Zip - 4103

- 3.5 oz., 100% polyester moisture management/antimicrobial fabric
- Self-fabric collar with 7" locking zipper- contrast zipper and inner collar
- Badger sport paneled shoulder for maximum movement with coverstitch
- Thumb holes in sleeves- open bottom
- Badger heat sealed logo on left sleeve