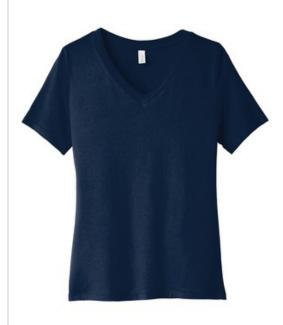

# BELLA+CANVAS® Women's Relaxed Jersey Short Sleeve V-Neck Tee. BC6405

- Relaxed fit
- Tear-away label
- Side seamed
- Solid Colors: 4.2-ounce, 100% Airlume combed and ring spun cotton, 32 singles
- Dark Grey Heather: 52/48 Airlume combed and ring spun cotton/poly
- Triblend Colors: 3.8-ounce, 50/25/25 poly/Airlume combed and ring spun cotton/rayon, 40 singles